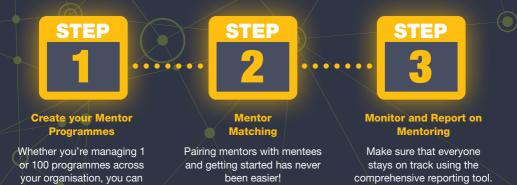

### Why iLearn Mentor?

- Customised Programmes: Tailor learning experiences to job roles and development needs.
- Efficiency: Use templates or create custom assessments and grading frameworks
- Guided Steps: Monthly actions for mentors and mentees

create them all in iLearn Mentor.

- Mentor Empowerment: Monitor progress, report on multiple mentees and provide feedback.
- Seamless Mentee Experience: Access assigned programmes, complete actions and receive feedback
- Centralised Programme Management: A bird's-eye view of multiple programmes for easy oversight